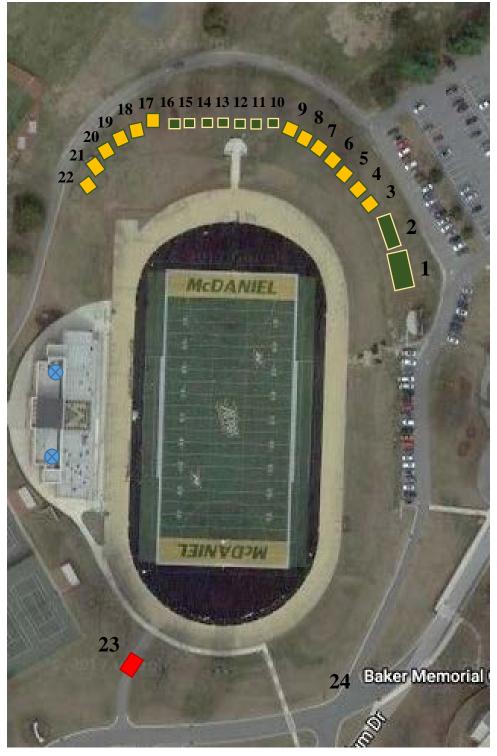

## McDaniel College 2018 Homecoming Tailgating Map

- 1. Registration Tent
- 2. Alumni Tent
- 3. Lambda Chi Alpha
- 4. Zeta Phi Beta
- 5. Sigma Alpha Epsilon
- 6. Alpha Sigma Phi
- 7. Phi Mu
- 8. Phi Alpha Mu and Alumnae
- 9. Phi Kappa Sigma
- 10. 1973 Class Reunion Tailgate
- 11. 1978 Class Reunion Tailgate
- 12. 1983 Class Reunion Tailgate
- 13. 1988 Class Reunion Tailgate
- 14. 1993 Class Reunion Tailgate
- 15. 1998 Class Reunion Tailgate
- 16. 2003 Class Reunion Tailgate
- 17. Phi Delta Theta
- 18. Phi Sigma Sigma
- 19. Alpha Sigma Tau
- 20. Alpha Gamma Tau
- 21. Alpha Kappa Alpha
- 22. Omega Psi Phi
- 23. Emergency Services
- 24. Stadium Gate

## Please Note:

- The stadium will open at 10:00 a.m. for tailgating.
- Cost is \$10.00 per vehicle to enter the bowl.
- The Registration Tent will be open from 10:00 a.m. 4:00 p.m.
- Pre-Game Celebrations will begin at 12:30 p.m.
- The Football game will begin at 1:00 p.m.
- Restrooms are in the lower level of the stadium.

- Alumni Office Organized Tailgate
- Greek Student Tailgates
- Emergency Services
- Restrooms