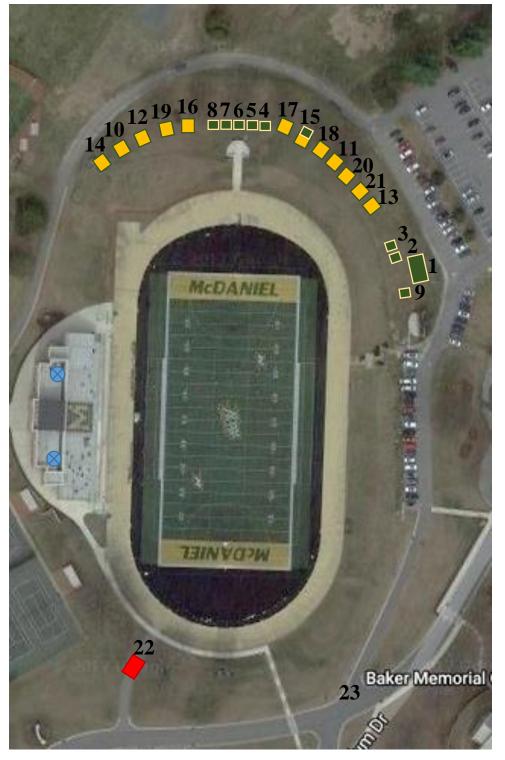

## McDaniel College 2017 Homecoming Tailgating Map

Please Note:

- The stadium will open at 9:00 a.m. for tailgating.
- Cost is \$10.00 per vehicle to enter the bowl.
- The Alumni Hospitality Tent will be open from 10:00 a.m. 4:00 p.m.
- Pre-Game Celebrations will begin at 1:30 p.m.
- The Football game will begin at 2:00 p.m.
- Restrooms are in the lower level of the stadium.

- 1. Alumni Hospitality Tent
- 2. Alumni Tent
- 3. 1972 Class Reunion Tailgate
- 4. 1977 Class Reunion Tailgate
- 5. 1987 Class Reunion Tailgate
- 6. 1992 Class Reunion Tailgate
- 7. 1997 Class Reunion Tailgate
- 8. 2002 Class Reunion Tailgate
- 9. Alpha Phi Omega Service Fraternity
- 10. Alpha Gamma Tau
- 11. Alpha Sigma Phi
- 12. Alpha Sigma Tau
- 13. Lambda Chi Alpha
- 14. Omega Psi Phi
- 15. Phi Alpha Mu and Alumnae
- 16. Phi Delta Theta
- 17. Phi Kappa Sigma
- 18. Phi Mu
- 19. Phi Sigma Sigma
- 20. Sigma Alpha Epsilon
- 21. Zeta Phi Beta
- 22. Emergency Services
- 23. Stadium Gate
  - Alumni Office Organized Tailgate
  - Greek Student Tailgates
  - Emergency Services
- Restrooms